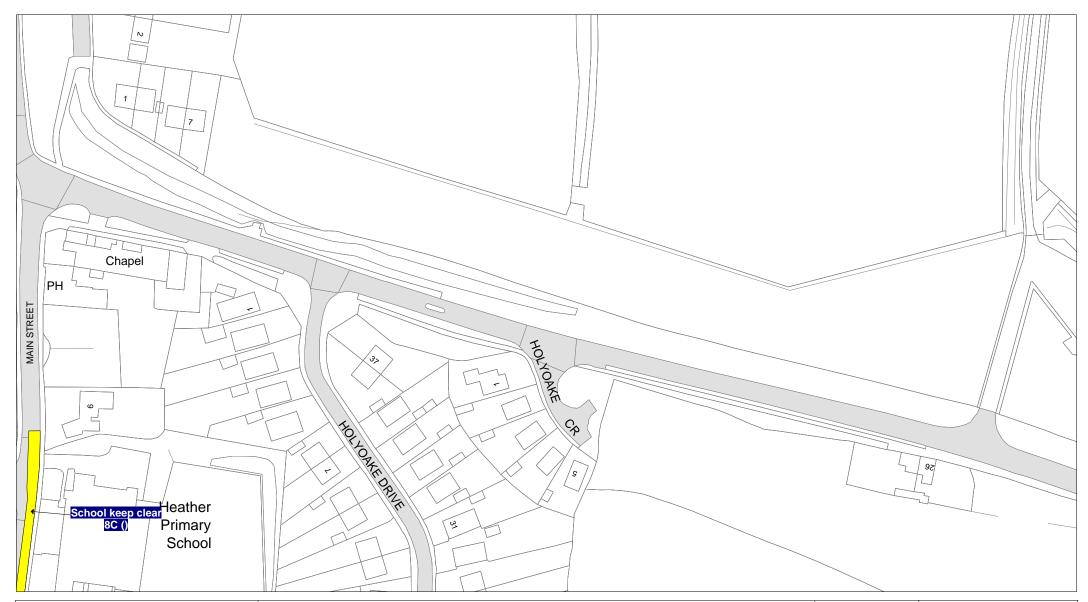

Tile Ref: GS55

| SCALE       | 1 : 1250   |
|-------------|------------|
| DATE        | 19/11/2018 |
| DRAWING No. |            |
| DRAWN BY    |            |
|             |            |

Tile Ref: HJ40

| SCALE       | 1 : 1250   |
|-------------|------------|
| DATE        | 19/11/2018 |
| DRAWING No. |            |
| DRAWN BY    |            |
|             |            |

Licence No. 100019271 2018

© Crown copyright. All rights reserved Leicestershire County Council