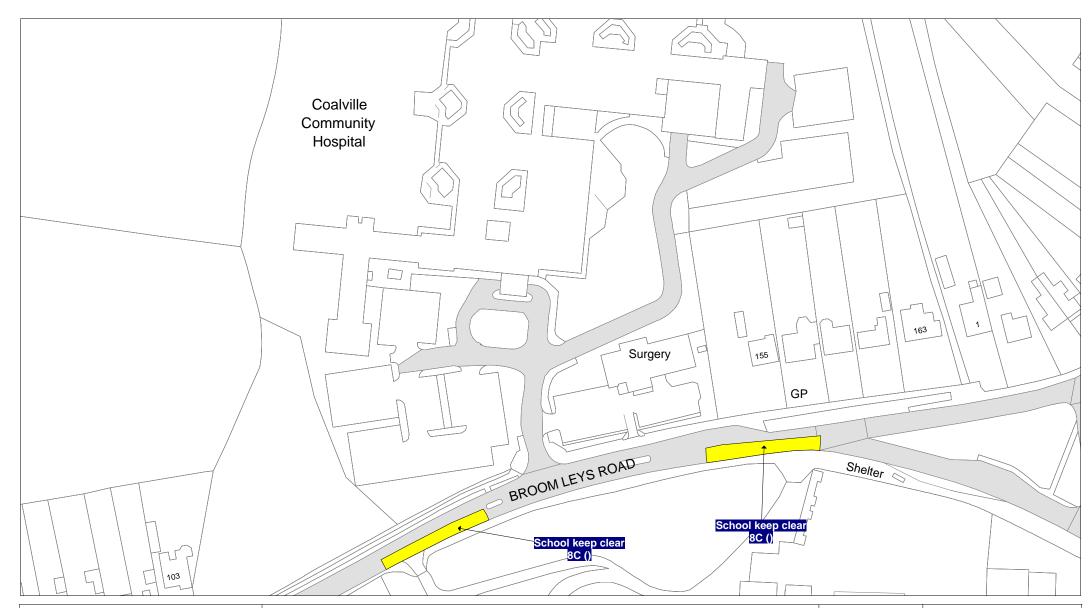

Tile Ref: GS55

| SCALE       | 1 : 1250   |
|-------------|------------|
| DATE        | 19/11/2018 |
| DRAWING No. |            |
| DRAWN BY    |            |
|             |            |

Tile Ref: HJ40