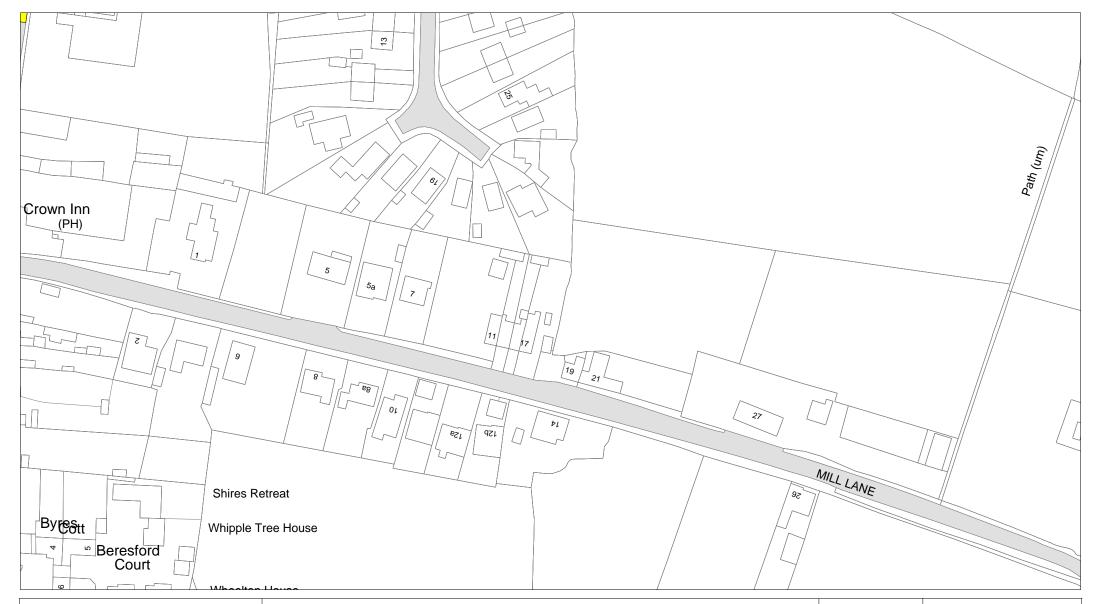

## SECOND SCHEDULE New Plan(s)

GE42 - Coleorton

GE43 - Coleorton

GJ30 - Ashby de la Zouch

GS55 - Coalville

HJ40 - Heather

HJ41 - Heather

HK40 - Heather

HK41 - Heather

THE COMMON SEAL of THE LEICESTERSHIRE COUNTY COUNCIL was hereunto affixed this third day of May 2019 in the presence of

Tile Ref: GE42

| SCALE       | 1 : 1250   |
|-------------|------------|
| DATE        | 19/11/2018 |
| DRAWING No. |            |
| DRAWN BY    |            |
|             |            |